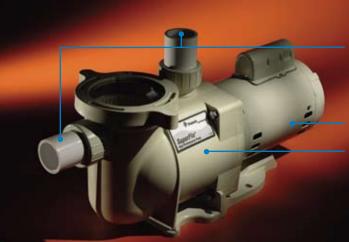

- With  $\frac{1}{2}$  HP  $\frac{2}{2}$  HP, and single- and two-speed options, there's a perfect match to your application and assurance of minimum energy consumption.
- Cam and Ramp™ lid locks in place with a quarter-turn.
- Heavy-duty, high service factor 56 square flange motor for long life... commercial grade at a consumer price.
- Quiet operation due to superior internal flow design that reduces hydraulic noise.
- See-through lid permits easy inspection of strainer basket.
- SuperFlo is a direct...and superior...replacement for the Hayward® Super Pump®.

Heavy-duty motor for long service life.

Superior hydraulic design and thick-walled body parts deliver super-quiet operation.