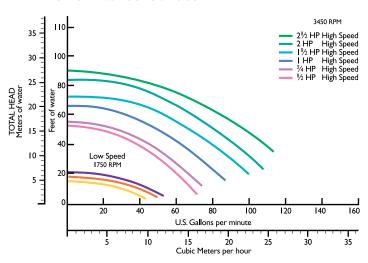

r for long service life.

Superior hydraulic design and thick-walled body parts deliver super-quiet operation.



### The strong, silent type

The SuperFlo® high performance pump meets all the criteria for a superior pool, spa or water feature pump. It's super energy-efficient, super quiet and super easy to maintain. Plus, it's designed with innovative materials that will stand up to the most demanding installations and conditions. Whether you're choosing your first pump or replacing older technology, SuperFlo is definitely a super choice.

- Self-priming for quick, easy start-up.
- 115-volt or 230-volt models available.
- Performance and pressure tested to ensure superior quality.
- UL/CUL/NSF certified.
- One-year limited warranty. See warranty for details.

#### **Performance Curves**



### Available from:





Because reliability matters most ® www.pentairpool.com Phone: 800-831-7133

pumps / filters / heaters / heat pumps / automation / lighting / cleaners / sanitizers / water features / maintenance products