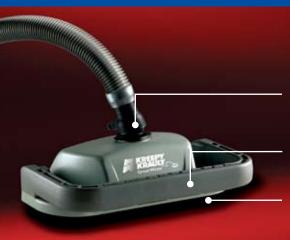

Big appetite

15" cleaning path makes quick work of pool cleaning.

A clean sweep

Bristle brush design easily loosens dirt from pool surfaces.

#### Big appetite

The Great White cuts a 15" cleaning path and effectively cleans gunite, fiberglass, vinyl and other specialty surfaces.

#### Dirt can't hide

Moves easily into hard-to-reach spots. Unique turning mechanism allows escape from difficult areas.

#### Quick, complete coverage

The cleaner is smoothly propelled by the patented bristle drive for quick and thorough cleaning.