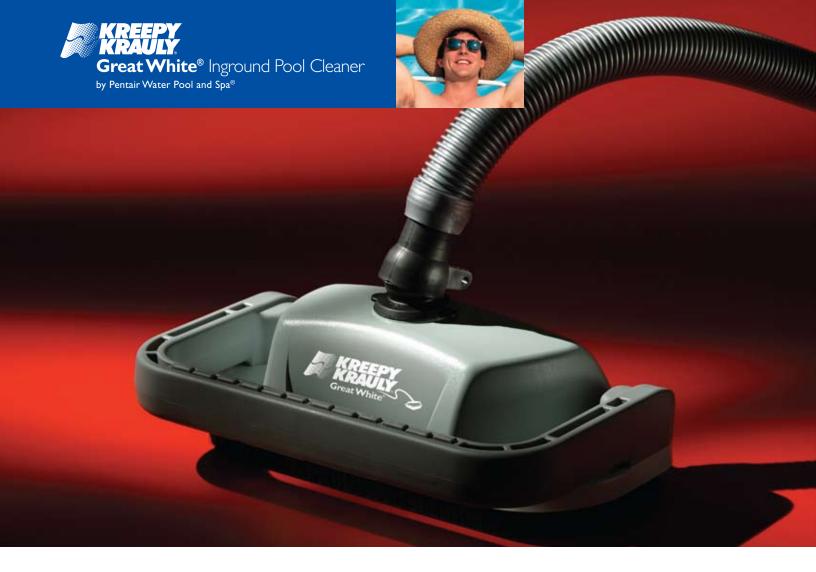

## Dirt can't hide from this hungry guy

Take a big bite out of pool maintenance with the Kreepy Krauly® Great White® automatic pool cleaner from Pentair Water Pool and Spa®. This hungry guy is on the prowl scouring the depths for dirt and grime. Unlike other

cleaners, the Great White scrubs and vacuums away the toughest dirt. Its patented bristle-drive mechanism has the strength to knock loose the most stubborn dirt, while the powerful vacuum action whisks away small and large debris.

Nothing rivals the sheer power of the Great White. It's the ultimate cleaning machine.