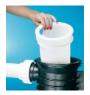

#### Easy maintenance

A simple twist of the wrist opens the "clear-view" trap lid-it's that fast!

#### Minimum maintenance

When cleaning is required, an easy twist of the wrist gives you access to the ultra-sized strainer basket. Simply empty the basket, re-apply the "clear-view" trap lid and twist it to the right.