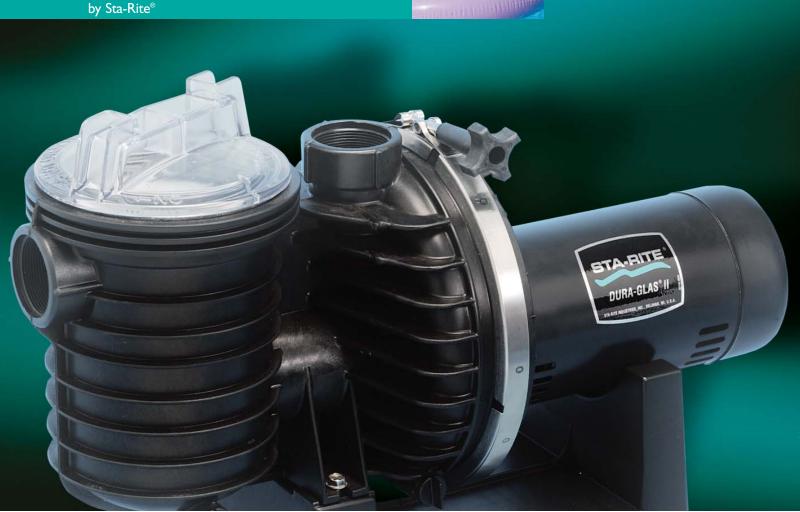

# Dura-Glas® and Dura-Glas® II Pool/Spa Pumps

## A time-tested classic

This is the pump that changed the pool industry! Over 30 years ago, Sta-Rite introduced the first thermoplastic swimming pool pump—the Dura-Glas® pump. This pump is made of a special composite resin, which is so tough that Sta-Rite even adapted it for use in their pool filters. That innovative edge continues today, and has earned Sta-Rite its reputation as the industry's top builder of high-quality pumps. With its proven track record, the Dura-Glas is featured in many of the finest pool installations. Professional pool builders choose this pump series for its power, efficient performance and ultra-quiet sound output.

- Energy-efficient motors and superior hydraulic design deliver effortless performance, energy savings, and extend the life of the pump.
- The extra-large trap holds more dirt, and the "clear-view" lid lets you check for debris without lifting a finger.
- Rugged construction and a motor rated for continuous duty make these pumps an easy choice for providing years of reliable performance.
- Precision manufacturing of internal components and a specially designed sound-dampening base make pump operation extremely quiet.

For an investment in performance and convenience, install a Dura-Glas pump in your poolscape.