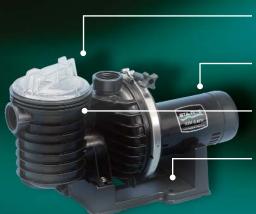

#### Easy maintenance

A simple twist of the wrist opens the "clear-view" trap lid-it's that fast!

#### Save your energy

High-efficiency motor (Dura-Glas® II pump) reduces your energy costs. Dura-Glas® pump features a standard motor.

#### High and dry

High-mount base protects electrical motor from splashing rain and wet locations.

#### **Engineering excellence**

Innovative hydraulic design moves more water with less effort, reducing operating costs.