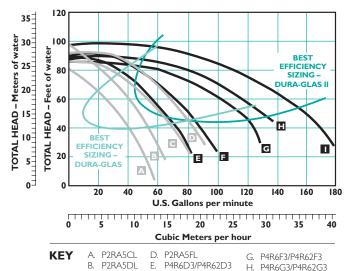

#### **Performance Curves**

Available in ½ to 3 HP, and single- and two-speed models. Ask your dealer which one is right for you.

One-year limited warranty. See warranty for details.

P4R6E3/P4R62E3