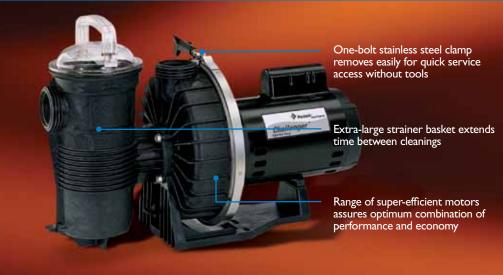

#### **Features:**

- Internal design reduces friction and turbulence— this translates into less noise and greater energy efficiency for reduced operating cost.
- Specially designed internal components and 2" ports provide rapid priming and further contribute to quiet operation.
- Extra-large strainer basket extends time between cleanings.
- One-bolt stainless steel clamp removes easily to provide quick access for maintenance.
- Transparent lid with ergonomic handle provides easy access to strainer basket.

- Transparent lid with ergonomic handle allows instant inspection and easy access when basket needs to be cleaned.
- Thumbscrews make drain plug removal simple for speed draining and winterizing.
- Large, 2" ports provide rapid priming and contribute to high performance and quiet operation.
- One-bolt stainless steel clamp removes easily for quick service access.
- Extra-large strainer basket extends time between cleanings.
- One-year limited warranty. See warranty for details.