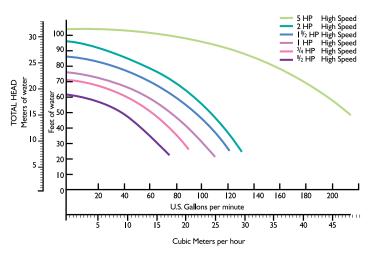

's most rugged design

Beyond efficiency, the top criteria for your pump should be long, trouble-free life and easy service. Challenger® pumps perform year after year because of superior design and the most rugged construction. Service-friendly features make routine maintenance a snap.

- Transparent lid with ergonomic handle allows instant inspection and easy access when basket needs to be cleaned.
- Thumbscrews make drain plug removal simple for speed draining and winterizing.
- Large, 2" ports provide rapid priming and contribute to high performance and quiet operation.
- One-bolt stainless steel clamp removes easily for quick service access.
- Extra-large strainer basket extends time between cleanings.
- One-year limited warranty. See warranty for details.

### **Performance Curves**



#### **Available from:**





Because **reliability** matters most <sup>®</sup> www.pentairpool.com
Phone: 800-831-7133

pumps / filters / heaters / heat pumps / automation / lighting / cleaners / sanitizers / water features / maintenance products