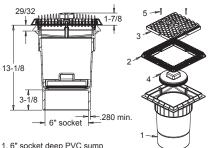

- 1. 4" socket deep PVC sump
- 2. 9" vented riser ring

- 3. 9" square "wave" suction outlet cover 4. 6" NPT plug 5. 10 x 1-3/4" Ig flat head phillips screw, 316 ss, qty 4

- 1. 6" socket deep PVC sump

- 2. 9" vented riser ring 3. 9" square "wave" suction outlet cover 4. 6" NPT plug 5. 10 x 1-3/4" Ig flat head phillips screw, 316 ss, qty 4