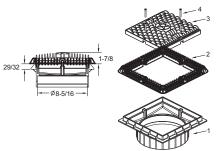

## 9" Square "Wave" Anti-Entrapment Suction Outlet Cover, Vented Riser Ring and Mud Frame

### ADDITIONAL PRODUCT CONFIGURATIONS FOR WAV9WRxxx

- 9" square double deep frame
   9" vented riser ring
   9. square "wave" suction outlet cover
   4. #10 x 1-3/4" flat head phillips type-a screw, 316 ss, qty 4