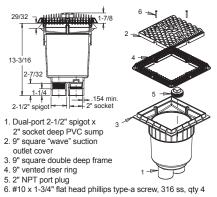

## 9" Square "Wave" Anti-Entrapment Suction Outlet Cover, Vented Riser Ring and Mud Frame

- 1. 4" socket deep PVC sump
- 2. 9" vented riser ring

- 3. 9" square "wave" suction outlet cover 4. 6" NPT plug 5. 10 x 1-3/4" Ig flat head phillips screw, 316 ss, qty 4

- 1. 6" socket deep PVC sump

- 2. 9" vented riser ring 3. 9" square "wave" suction outlet cover 4. 6" NPT plug 5. 10 x 1-3/4" Ig flat head phillips screw, 316 ss, qty 4