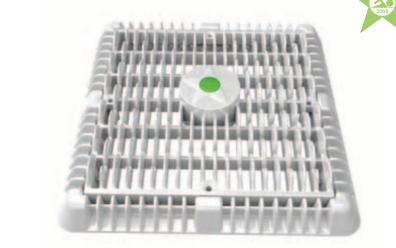

## 9" Square "Wave" Anti-Entrapment Suction Outlet Cover, Vented Riser Ring and Mud Frame

#### **Features**

For single or multiple drain use (see installation instructions)

Single – 3" sump depth: Floor/wall: 224 GPM at 1.5 fps

48.4 square inch opening

Easily and safely retrofits most brands' existing 9" square 3/4" deep frames\*

Additional sump versions also available

Trademarked VGB compliance button easily identifies VGB 2008 compliant cover from on deck and underwater

#316 stainless steel screws

Manufactured from superior UV-resistant engineered polymers