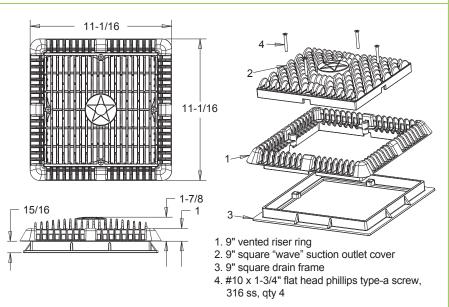

## 9" Square "Wave" Anti-Entrapment Suction Outlet Cover, Vented Riser Ring and Mud Frame

### ADDITIONAL PRODUCT CONFIGURATIONS FOR WAV9WRxxx

- 9" square double deep frame
   9" vented riser ring
   9. square "wave" suction outlet cover
   4. #10 x 1-3/4" flat head phillips type-a screw, 316 ss, qty 4