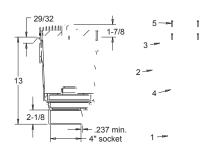

- 1. 4" socket deep PVC sump
- 2. 9" vented riser ring

- 3. 9" square "wave" suction outlet cover 4. 6" NPT plug 5. 10 x 1-3/4" Ig flat head phillips screw, 316 ss, qty 4

- 1. 6" socket deep PVC sump

- 2. 9" vented riser ring 3. 9" square "wave" suction outlet cover 4. 6" NPT plug 5. 10 x 1-3/4" Ig flat head phillips screw, 316 ss, qty 4