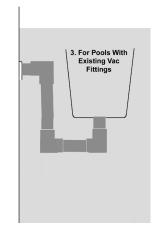

No-NICHE® is compact. It does a big job while remaining unobstructive and almost invisable. No-NICHE® utilizes an exceptionaly large skimmer basket considering it's compact size to filter more debris without clogging. It can be used in new pool construction, with existing VAC outlets, or in place of an inefficient skimmer.