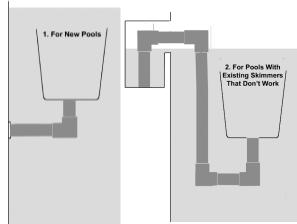

No-NICHE® is compact. It does a big job while remaining unobstructive and almost invisable. No-NICHE® utilizes an exceptionaly large skimmer basket considering it's compact size to filter more debris without clogging. It can be used in new pool construction, with existing VAC outlets, or in place of an inefficient skimmer.