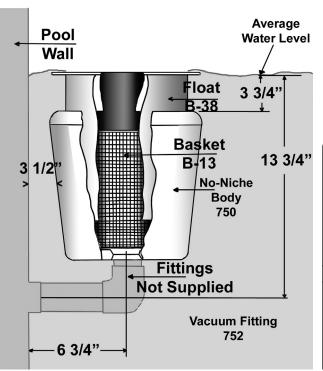

No-NICHE® is efficient. With 360° skimmer actions, No-NICHE® has sufficient skimming power to allow opening of the main drain. Water filters faster, keeping the pool cleaner. No-NICHE® works on a floatation system that automatically adjusts to average water level changes.

No-NICHE® is compact. It does a big job while remaining unobstructive and almost invisable. No-NICHE® utilizes an exceptionaly large skimmer basket considering it's compact size to filter more debris without clogging. It can be used in new pool construction, with existing VAC outlets, or in place of an inefficient skimmer.

No-NICHE® is constructed from ABS plastic for strength and durability. It comes complete with a vacuum fitting (No. 752). With the basket and float removed, the hose fitting attaches to the hose and the bottom of the skimmer without threading.